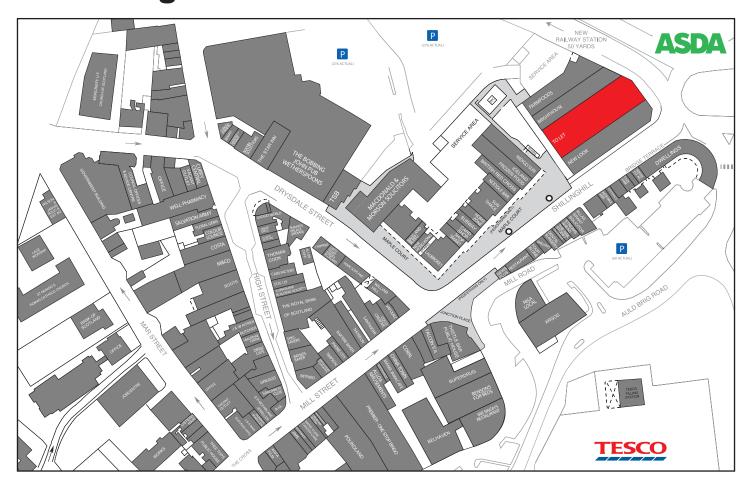

The shop unit is located on Shillinghill, adjacent to the main bus stop and taxi rank for the town. Other tenants within the block include New Look, Brighthouse and Farmfoods, whilst nearby occupiers include stores for Asda, Aldi and Tesco, with numerous multiple traders in the town centre, such as Superdrug, Argos, Poundland, Boots, Iceland and M&Co.

The principal town centre car parks and bus stances are adjacent to the property.